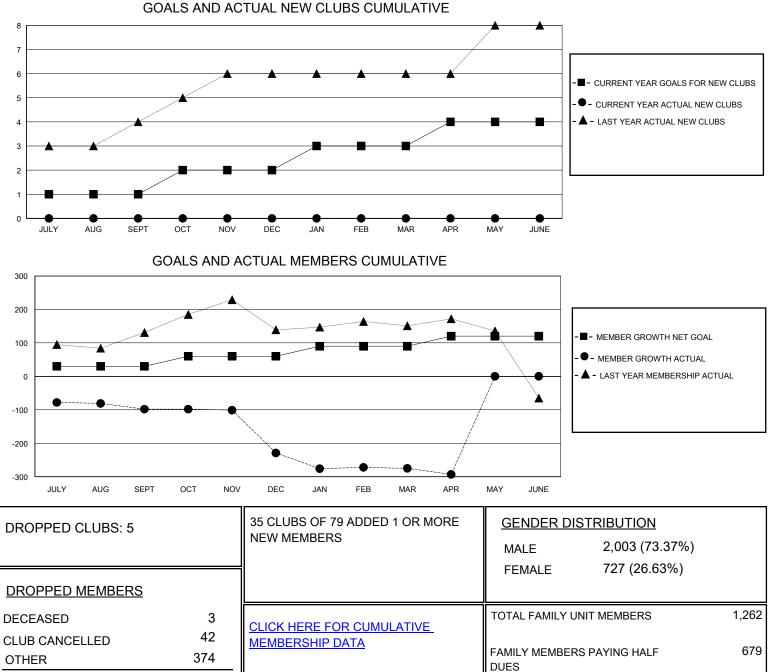

## MONTHLY MEMBERSHIP PROGRESS REPORT

District 320 A

Results as of: 5/31/2020

| GMT:                  |               | LOC       | ATION INDIA   |                       |                        |                         | GMT CA                                             |
|-----------------------|---------------|-----------|---------------|-----------------------|------------------------|-------------------------|----------------------------------------------------|
| Clubs                 |               |           |               | Members               |                        |                         |                                                    |
| RESULTS FOR 2019-2020 |               |           |               | RESULTS FOR 2019-2020 |                        |                         |                                                    |
| QUARTER               | NEW CLUB GOAL | NEW CLUBS | DROPPED CLUBS | QUARTER MEME          | BER GROWTH NET<br>GOAL | MEMBER GROWTH<br>ACTUAL | DROPPED<br>MEMBERS ACTUAL<br>(including transfers) |
| JULY/AUG/SEPT         | 1             | 0         | 2             | JULY/AUG/SEPT         | 30                     | 50                      | 137                                                |
| OCT/NOV/DEC           | 1             | 0         | 0             | OCT/NOV/DEC           | 30                     | 48                      | 177                                                |
| JAN/FEB/MAR           | 1             | 0         | 3             | JAN/FEB/MAR           | 30                     | 44                      | 79                                                 |
| APR/MAY/JUNE          | 1             | 0         | 0             | APR/MAY/JUNE          | 30                     | 12                      | 26                                                 |